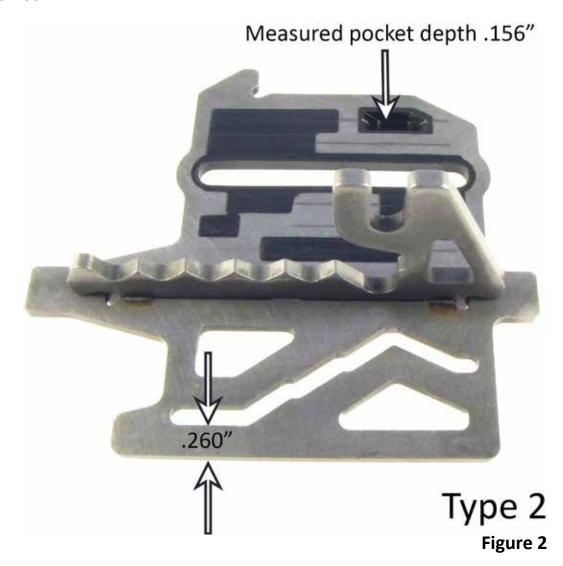

#### 1999-2009 with a WHITE Connector Solenoid

Measure pocket depth is .156" (deeper pocket then type 1) and the measure of the side of the manual valve slot is .260".

**Note:** Type 2 TRS plate has shifter positions PRND21. 2009 - up will fit WHITE or GRAY solenoid with shifter positions PRND21.