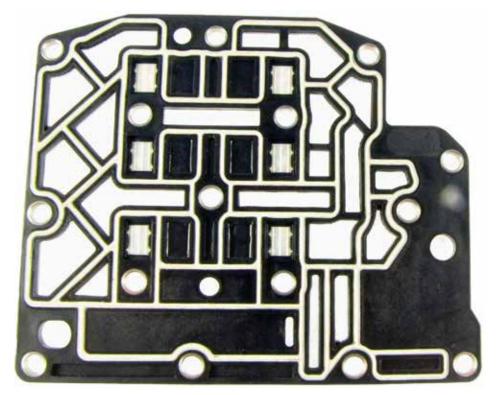

## 45/545/65/66/68RFE Transmission Range Switch (TRS) Plate ID

#1836

Black solenoid base gasket. Fits Black only.

Figure 4

#1836