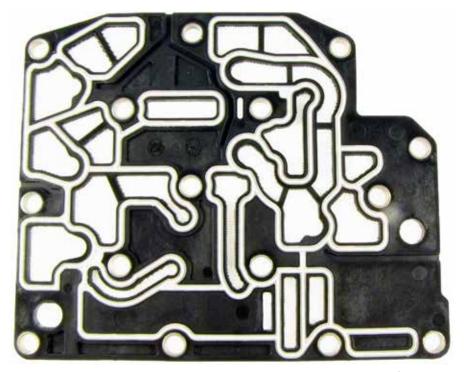

# 45/545/65/66/68RFE Transmission Range Switch (TRS) Plate ID

Measure pocket depth is .156" and measure the side of the manual valve slot is around .500" (slot is farther away from the side).

## Measured depth pocket .156"

**Note:** Type 3 TRS plate has shifter positions P R N D only. No manual 2nd or 1st. The type 3 will fit the gray or white solenoid but has to have only P R N D shifter positions.

We have seen 65RFE, 66RFE, 68RFE with either type 2 or type 3. There is no set year change or cannot go by the color of solenoid connector.