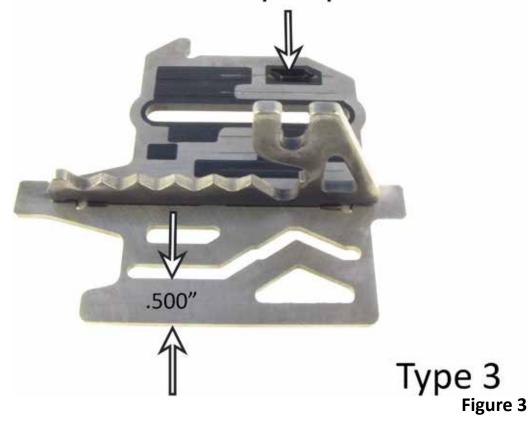

# 45/545/65/66/68RFE Transmission Range Switch (TRS) Plate ID

Measure pocket depth is .156" and measure the side of the manual valve slot is around .500" (slot is farther away from the side).

## Measured depth pocket .156"

**Note:** Type 3 TRS plate has shifter positions P R N D only. No manual 2nd or 1st. The type 3 will fit the gray or white solenoid but has to have only P R N D shifter positions.