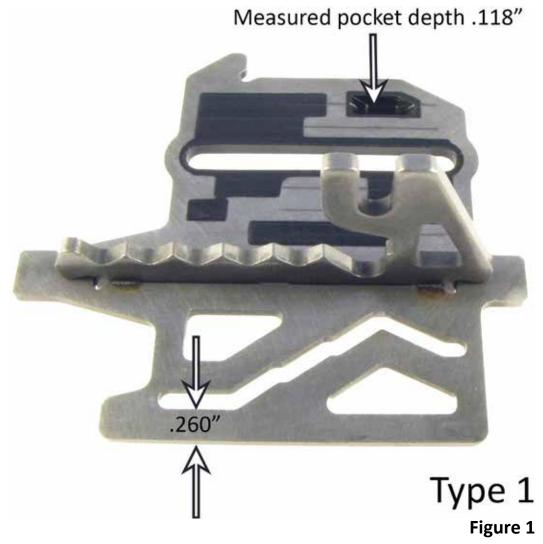

#### 1999-2003 45/545RFE

This TRS plate fits only the black connector solenoid. It is recommended to upgrade to white solenoid and the type 2 TRS plate.